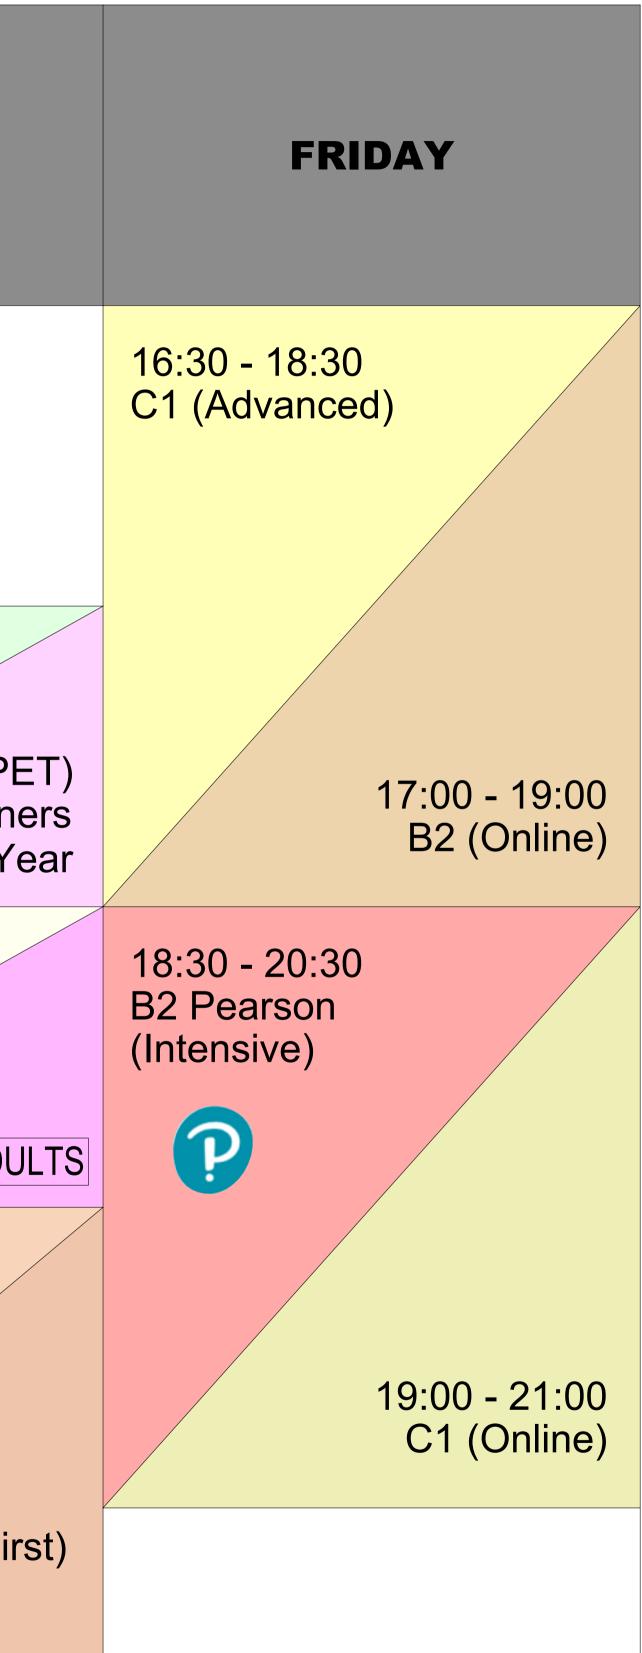

|                              | MONDAY                                                                                  | TUESDAY                                                                                 | WEDNESDAY                                                                               | THURSDAY                                                                          |
|------------------------------|-----------------------------------------------------------------------------------------|-----------------------------------------------------------------------------------------|-----------------------------------------------------------------------------------------|-----------------------------------------------------------------------------------|
| 16:30                        |                                                                                         |                                                                                         |                                                                                         |                                                                                   |
| 17:30<br>18:30               | FLYERS<br>9-12 years<br>B1 (PET)<br>Young Learners<br>1 <sup>st</sup> Year              | KET JUNIORS<br>(A2)<br>9-14 years<br>B1 (PET)<br>Young Learners<br>2 <sup>nd</sup> Year | FLYERS<br>9-12 years<br>B1 (PET)<br>Young Learners<br>1 <sup>st</sup> Year              | KET JUNIORS<br>(A2)<br>9-14 years<br>B1 (PE<br>Young Learne<br>2 <sup>nd</sup> Ye |
| 18:30<br>19:30               | B2 (FIRST)<br>Young Learners<br>2 <sup>nd</sup> Year<br>C1 (Advanced)<br>Young Learners |                                                                                         | B2 (FIRST)<br>Young Learners<br>2 <sup>nd</sup> Year<br>C1 (Advanced)<br>Young Learners |                                                                                   |
| <b>19:30</b><br><b>21:00</b> | B1 (PET)<br>2 <sup>nd</sup> Year +<br>B1 (Pearson)                                      | A2/B1 (PET) 1 <sup>st</sup> Year<br>B2 (First)                                          | B1 (PET) 2nd year<br>B1 Pearson                                                         | A2/B1 (PET) 1 <sup>st</sup> Year<br>B2 (Firs                                      |

## ACADEMIA UR+ ENGLISH TIMETABLE 2022 - 2023

## Exam Preparation Centre